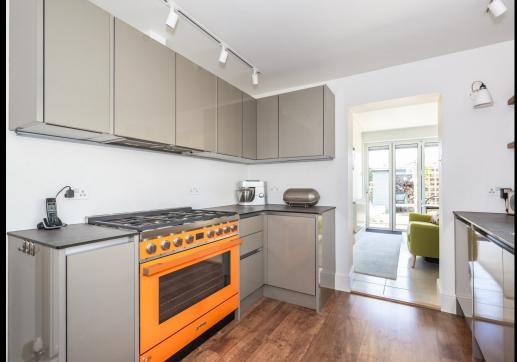

## Stourton View, Frome, BA11 1QH

This stand-alone 4 bed property sits quietly off the ever-popular Whitewell Road. A Bespoke green oak timber porch frames the entrance welcoming you into this spacious family home. Through the front door, immediately off the hallway you will find a downstairs WC, study and cloak room leading to the generous sized garage. To the left of the hall is the perfect sung complete with marble fireplace surrounding a gas fire, two fitted bookshelves and bespoke fitted Venetian blinds. The kitchen is fitted with modern base and wall units that is broken up by a splash of colour in the form of showstopping orange Smeg Range cooker. Floating Iroko wood shelves and a very generous pantry provide all the necessary storage for a family kitchen. Integrated fridge, freezer and washing machine are all hidden from sight behind the sleek design of the kitchen. The dining room is a spacious entertaining space, leading through an arched doorway you are led into the sun-drenched living room. Both the dining room and living room benefit from direct access to the garden, and an unusual double facing wood burner, creating welcoming environment during any season. Upstairs the property boasts three double bedrooms with the continuation of bespoke venetian blinds. The primary bedroom sits at the front of the house with a large ensuite shower room. A smart dressing room is currently occupying the fourth bedroom, a large freestanding wardrobe with floor to ceiling mirrored doors add a level of luxury to the use of the room. To the rear of the property there is a southwest walled garden, mainly laid to patio creating a real suntrap, a perfect entertaining space. Following round to the right is another secluded patio. The borders are mature and well stocked and maintained, there is a large woodstore, garden shed, and greenhouse. Council Tax Band – D, EPC – D, Services – Mains electricity, Mains gas, Mains water, Mains drainage.