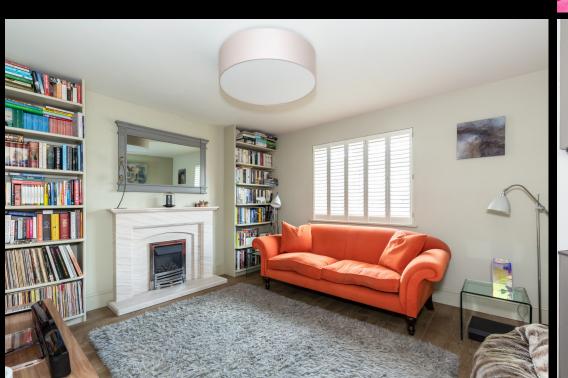

## Stourton View, Frome, BA11 1QH

This stand-alone 4 bed property sits quietly off the ever-popular Whitewell Road. A Bespoke green oak timber porch frames the entrance welcoming you into this spacious family home. Through the front door, immediately off the hallway you will find a downstairs WC, study and cloak room leading to the generous sized garage. To the left of the hall is the perfect sung complete with marble fireplace surrounding a gas fire, two fitted bookshelves and bespoke fitted Venetian blinds. The kitchen is fitted with modern base and wall units that is broken up by a splash of colour in the form of showstopping orange Smeg Range cooker. Floating Iroko wood shelves and a very generous pantry provide all the necessary storage for a family kitchen. Integrated fridge, freezer and washing machine are all hidden from sight behind the sleek design of the kitchen. The dining room is a spacious entertaining space, leading through an arched doorway you are led into the sun-drenched living room. Both the dining room and living room benefit from direct access to the garden, and an unusual double facing wood burner, creating welcoming environment during any season. Upstairs the property boasts three double bedrooms with the continuation of bespoke venetian blinds. The primary bedroom sits at the front of the house with a large ensuite shower room. A smart dressing room is currently occupying the fourth bedroom, a large freestanding wardrobe with floor to ceiling mirrored doors add a level of luxury to the use of the room. To the rear of the property there is a southwest walled garden, mainly laid to patio creating a real suntrap, a perfect entertaining space. Following round to the right is another secluded patio. The borders are mature and well stocked and maintained, there is a large woodstore, garden shed, and greenhouse. Council Tax Band – D, EPC – D, Services – Mains electricity, Mains gas, Mains water, Mains drainage.