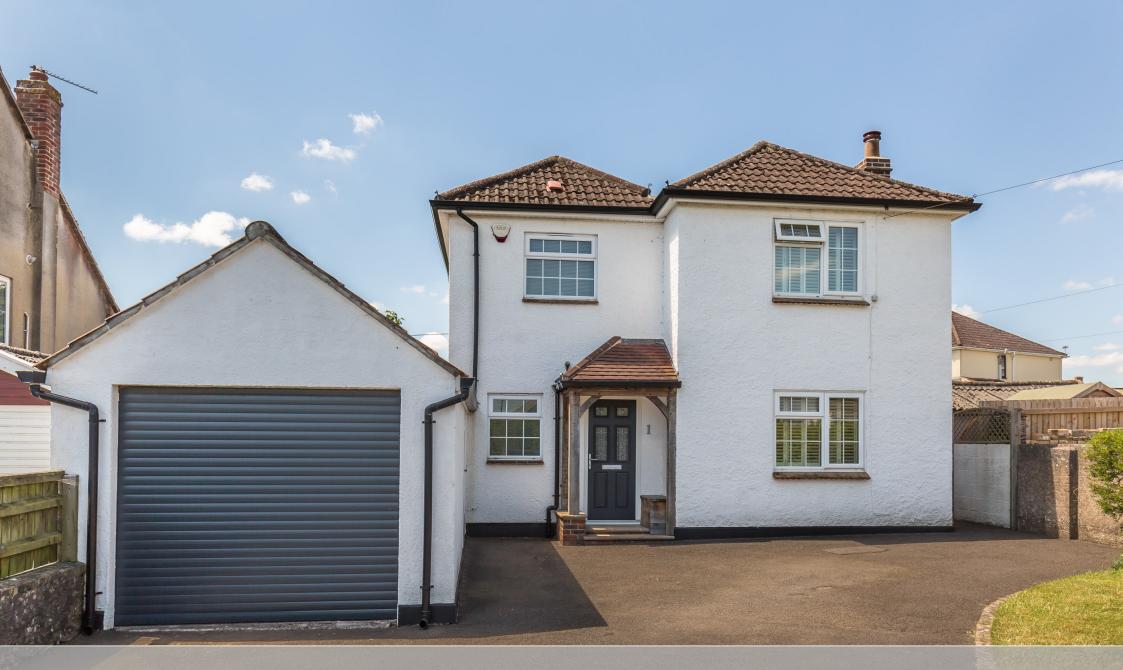

## Stourton View, Frome, BA11 1QH

This stand-alone 4 bed property sits quietly off the ever-popular Whitewell Road. A Bespoke green oak timber porch frames the entrance welcoming you into this spacious family home. Through the front door, immediately off the hallway you will find a downstairs WC, study and cloak room leading to the generous sized garage. To the left of the hall is the perfect sung complete with marble fireplace surrounding a gas fire, two fitted bookshelves and bespoke fitted Venetian blinds. The kitchen is fitted with modern base and wall units that is broken up by a splash of colour in the form of showstopping orange Smeg Range cooker. Floating Iroko wood shelves and a very generous pantry provide all the necessary storage for a family kitchen. Integrated fridge, freezer and washing machine are all hidden from sight behind the sleek design of the kitchen. The dining room is a spacious entertaining space, leading through an arched doorway you are led into the sun-drenched living room. Both the dining room and living room benefit from direct access to the garden, and an unusual double facing wood burner, creating welcoming environment during any season. Upstairs the property boasts three double bedrooms with the continuation of bespoke venetian blinds. The primary bedroom sits at the front of the house with a large ensuite shower room. A smart dressing room is currently occupying the fourth bedroom, a large freestanding wardrobe with floor to ceiling mirrored doors add a level of luxury to the use of the room. To the rear of the property there is a southwest walled garden, mainly laid to patio creating a real suntrap, a perfect entertaining space. Following round to the right is another secluded patio. The borders are mature and well stocked and maintained, there is a large woodstore, garden shed, and greenhouse. Council Tax Band – D, EPC – D, Services – Mains electricity, Mains gas, Mains water, Mains drainage.