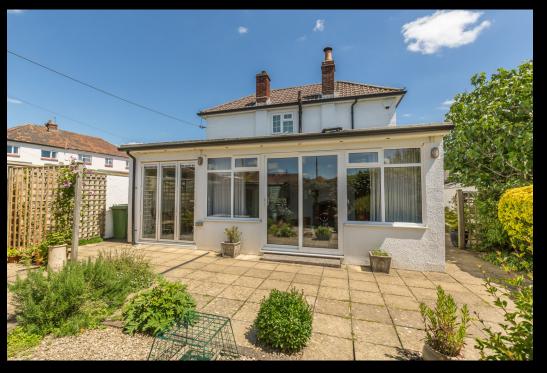

## Stourton View, Frome, BA11 1QH

This stand-alone 4 bed property sits quietly off the ever-popular Whitewell Road. A Bespoke green oak timber porch frames the entrance welcoming you into this spacious family home. Through the front door, immediately off the hallway you will find a downstairs WC, study and cloak room leading to the generous sized garage. To the left of the hall is the perfect sung complete with marble fireplace surrounding a gas fire, two fitted bookshelves and bespoke fitted Venetian blinds. The kitchen is fitted with modern base and wall units that is broken up by a splash of colour in the form of showstopping orange Smeg Range cooker. Floating Iroko wood shelves and a very generous pantry provide all the necessary storage for a family kitchen. Integrated fridge, freezer and washing machine are all hidden from sight behind the sleek design of the kitchen. The dining room is a spacious entertaining space, leading through an arched doorway you are led into the sun-drenched living room. Both the dining room and living room benefit from direct access to the garden, and an unusual double facing wood burner, creating welcoming environment during any season. Upstairs the property boasts three double bedrooms with the continuation of bespoke venetian blinds. The primary bedroom sits at the front of the house with a large ensuite shower room. A smart dressing room is currently occupying the fourth bedroom, a large freestanding wardrobe with floor to ceiling mirrored doors add a level of luxury to the use of the room. To the rear of the property there is a southwest walled garden, mainly laid to patio creating a real suntrap, a perfect entertaining space. Following round to the right is another secluded patio. The borders are mature and well stocked and maintained, there is a large woodstore, garden shed, and greenhouse. Council Tax Band – D, EPC – D, Services – Mains electricity, Mains gas, Mains water, Mains drainage.