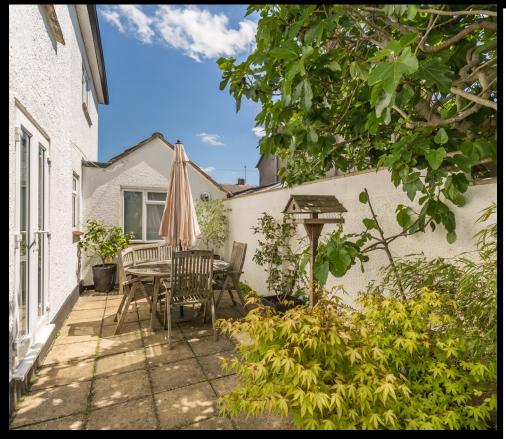

## Stourton View, Frome, BA11 1QH

This stand-alone 4 bed property sits quietly off the ever-popular Whitewell Road. A Bespoke green oak timber porch frames the entrance welcoming you into this spacious family home. Through the front door, immediately off the hallway you will find a downstairs WC, study and cloak room leading to the generous sized garage. To the left of the hall is the perfect sung complete with marble fireplace surrounding a gas fire, two fitted bookshelves and bespoke fitted Venetian blinds. The kitchen is fitted with modern base and wall units that is broken up by a splash of colour in the form of showstopping orange Smeg Range cooker. Floating Iroko wood shelves and a very generous pantry provide all the necessary storage for a family kitchen. Integrated fridge, freezer and washing machine are all hidden from sight behind the sleek design of the kitchen. The dining room is a spacious entertaining space, leading through an arched doorway you are led into the sun-drenched living room. Both the dining room and living room benefit from direct access to the garden, and an unusual double facing wood burner, creating welcoming environment during any season. Upstairs the property boasts three double bedrooms with the continuation of bespoke venetian blinds. The primary bedroom sits at the front of the house with a large ensuite shower room. A smart dressing room is currently occupying the fourth bedroom, a large freestanding wardrobe with floor to ceiling mirrored doors add a level of luxury to the use of the room. To the rear of the property there is a southwest walled garden, mainly laid to patio creating a real suntrap, a perfect entertaining space. Following round to the right is another secluded patio. The borders are mature and well stocked and maintained, there is a large woodstore, garden shed, and greenhouse. Council Tax Band – D, EPC – D, Services – Mains electricity, Mains gas, Mains water, Mains drainage.