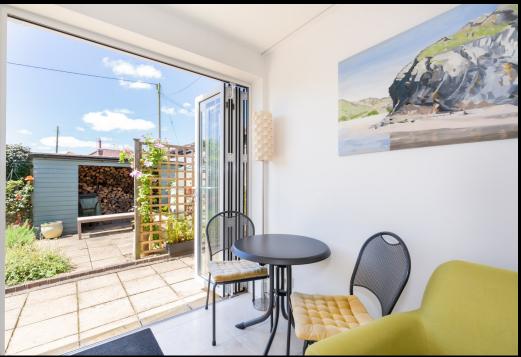

## Stourton View, Frome, BA11 1QH

This stand-alone 4 bed property sits quietly off the ever-popular Whitewell Road. A Bespoke green oak timber porch frames the entrance welcoming you into this spacious family home. Through the front door, immediately off the hallway you will find a downstairs WC, study and cloak room leading to the generous sized garage. To the left of the hall is the perfect sung complete with marble fireplace surrounding a gas fire, two fitted bookshelves and bespoke fitted Venetian blinds. The kitchen is fitted with modern base and wall units that is broken up by a splash of colour in the form of showstopping orange Smeg Range cooker. Floating Iroko wood shelves and a very generous pantry provide all the necessary storage for a family kitchen. Integrated fridge, freezer and washing machine are all hidden from sight behind the sleek design of the kitchen. The dining room is a spacious entertaining space, leading through an arched doorway you are led into the sun-drenched living room. Both the dining room and living room benefit from direct access to the garden, and an unusual double facing wood burner, creating welcoming environment during any season. Upstairs the property boasts three double bedrooms with the continuation of bespoke venetian blinds. The primary bedroom sits at the front of the house with a large ensuite shower room. A smart dressing room is currently occupying the fourth bedroom, a large freestanding wardrobe with floor to ceiling mirrored doors add a level of luxury to the use of the room. To the rear of the property there is a southwest walled garden, mainly laid to patio creating a real suntrap, a perfect entertaining space. Following round to the right is another secluded patio. The borders are mature and well stocked and maintained, there is a large woodstore, garden shed, and greenhouse. Council Tax Band – D, EPC – D, Services – Mains electricity, Mains gas, Mains water, Mains drainage.