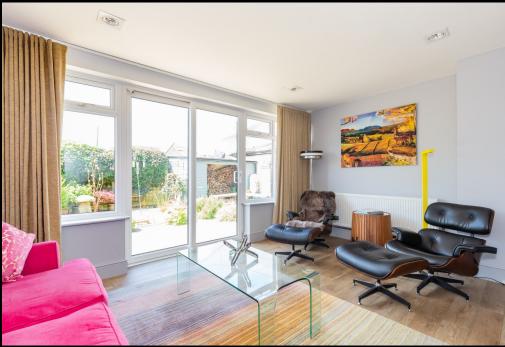

## Stourton View, Frome, BA11 1QH

This stand-alone 4 bed property sits quietly off the ever-popular Whitewell Road. A Bespoke green oak timber porch frames the entrance welcoming you into this spacious family home. Through the front door, immediately off the hallway you will find a downstairs WC, study and cloak room leading to the generous sized garage. To the left of the hall is the perfect sung complete with marble fireplace surrounding a gas fire, two fitted bookshelves and bespoke fitted Venetian blinds. The kitchen is fitted with modern base and wall units that is broken up by a splash of colour in the form of showstopping orange Smeg Range cooker. Floating Iroko wood shelves and a very generous pantry provide all the necessary storage for a family kitchen. Integrated fridge, freezer and washing machine are all hidden from sight behind the sleek design of the kitchen. The dining room is a spacious entertaining space, leading through an arched doorway you are led into the sun-drenched living room. Both the dining room and living room benefit from direct access to the garden, and an unusual double facing wood burner, creating welcoming environment during any season. Upstairs the property boasts three double bedrooms with the continuation of bespoke venetian blinds. The primary bedroom sits at the front of the house with a large ensuite shower room. A smart dressing room is currently occupying the fourth bedroom, a large freestanding wardrobe with floor to ceiling mirrored doors add a level of luxury to the use of the room. To the rear of the property there is a southwest walled garden, mainly laid to patio creating a real suntrap, a perfect entertaining space. Following round to the right is another secluded patio. The borders are mature and well stocked and maintained, there is a large woodstore, garden shed, and greenhouse. Council Tax Band – D, EPC – D, Services – Mains electricity, Mains gas, Mains water, Mains drainage.